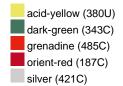

### Available colours

|                            | one size |
|----------------------------|----------|
| Weight in g                | 73 g     |
| VPE                        | 5/250    |
| (Pcs. per inner packaging  |          |
| / pcs. per outer packaging |          |

## Available colours

OEKO-TEX® Standard 100 Spa
OEKO-Tex® CONFIDENCE IN TEXTILES STANDARD 100 18.0.57944 HOHENSTEIN HTTI Tested for harmful substances. www.oeko-tex.com/standard100

Stand: 01.06.2024 - 15:54:49