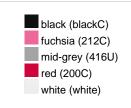

### Available colours

|                            | one size |
|----------------------------|----------|
| Weight in g                | 73 g     |
| VPE                        | 5/250    |
| (Pcs. per inner packaging  |          |
| / pcs. per outer packaging |          |

## Available colours

OEKO-TEX® Standard 100 Spa
OEKO-Tex® CONFIDENCE IN TEXTILES STANDARD 100 18.0.57944 HOHENSTEIN HTTI Tested for harmful substances. www.oeko-tex.com/standard100

Stand: 01.06.2024 - 15:54:49