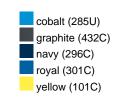

### Available colours

|                            | one size |
|----------------------------|----------|
| Weight in g                | 73 g     |
| VPE                        | 5/250    |
| (Pcs. per inner packaging  |          |
| / pcs. per outer packaging |          |

## Available colours

OEKO-TEX® Standard 100 Spa
OEKO-Tex® CONFIDENCE IN TEXTILES STANDARD 100 18.0.57944 HOHENSTEIN HTTI Tested for harmful substances. www.oeko-tex.com/standard100

Stand: 01.06.2024 - 15:54:49