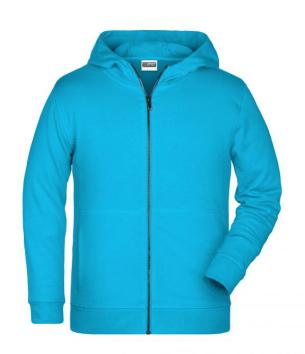

# Hooded sweat jacket with zip

High-quality French terry
85% combed ring-spun organic cotton
Two-layer hood with drawcord
Lateral dividing seams at the front, kangaroo pocket

Cuffs with elastane

YKK-zip Tear off!®-label 8025: lightly waisted 8026K: without cord

**Fabric:** Outer fabric (300 g/m²): 85%

cotton, 15% polyester

Country of origin: Pakistan

Customs tariff number: 61102099

Care instructions:

# Tear off!® Label

Our Tear off!® Label enables us to easily changethe neck label of T-shirts. We use a special transfer-technique for relabelling your T-shirts.

Stand: 01.06.2024 - 07:06:48