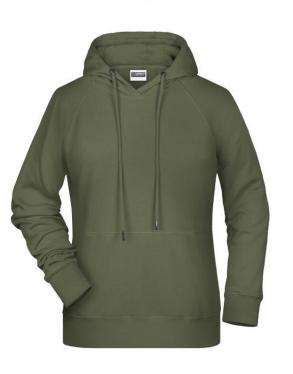

# Hooded sweatshirt with raglan sleeves

High-quality sweat fabric with roughened inside 85% combed ring-spun organic cotton Two-layer hood with drawcord Lateral dividing seams at the front, kangaroo pocket Cuffs with elastane Tear off!®-label 8023: lightly waisted