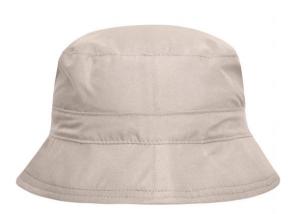

## Soft microfibre surface

Wind-and water-repellent Soft mesh lining Lightly lined brim Pleasant to wear

Fabric:

Country of origin:

Customs tariff number:

65050090

Volksrepublik China

Outer fabric: 100% polyester

Care instructions:

Available colours

|                            | S/M    | L/XL   |
|----------------------------|--------|--------|
| Weight in g                | 50 g   | 50 g   |
| VPE                        | 50/200 | 50/200 |
| (Pcs. per inner packaging  |        |        |
| / pcs. per outer packaging |        |        |

| Measurements in cm | S/M      | L/XL     |
|--------------------|----------|----------|
| Size               | 56,00 cm | 58,00 cm |

Available colours

black (blackC) navy (296C)

khaki (451C)

natural (7500C)

Features