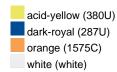

### Available colours

|                            | 30 x 50 cm |
|----------------------------|------------|
| Weight in g                | 60 g       |
| VPE                        | 5/250      |
| (Pcs. per inner packaging  |            |
| / pcs. per outer packaging |            |

#### Available colours

OEKO-TEX® Standard 100 Spa
OEKO-Tex® CONFIDENCE IN TEXTILES STANDARD 100 18.0.57944 HOHENSTEIN HTTI Tested for harmful substances. www.oeko-tex.com/standard100

Stand: 02.06.2024 - 20:13:59