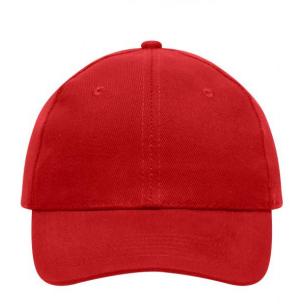

## 6 panel cap

6 embroidered ventilation holes 6 stitching lines on the peak Laminated front panels Padded satin sweatband Hook and loop fastener Heavy brushed cotton

**Fabric:** Outer fabric (260 g/m²): 100%

## 6 Panel

Division of cap into 6 segments. Advantage: One of the most popular cap shapes in Europe

Stand: 03.06.2024 - 11:28:17