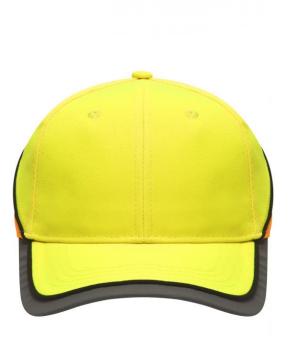

## Functional 6 panel cap in loud neon colours

2 embroidered ventilation holes 4 stitching lines on the peak Contrasting piping around the cap Laminated front panels Padded satin sweat band Reflective hook and loop fastener and border around the peak (without protective function/no PPE)

Available colours

neon-orange/neon-yellow (1505C, 809C)

neon-yellow/neon-orange (809C, 804C)

Features

6 Panel Division of cap into 6 segments. Advantage: One of the most popular cap shapes in Europe

Stand: 03.06.2024 - 11:37:30