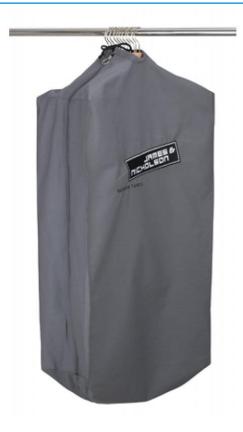

## Durable garment bag with high-quality embroidered James & Nicholson logo

Suitable for 8-12 clothes hangers Long zip fastener to close Additional cord made of cotton/polyester Measurements: 90 cm long, 50 cm wide, 30 cm deep

**Fabric:** Outer fabric: 65% polyester, 35%

cotton

Country of origin: Bangladesch

Customs tariff number: 63053900

Available colours

dark-grey (7538C)

Stand: 03.06.2024 - 13:49:56