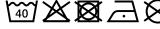

## **MB100 X-Tube Cotton**





Very elastic and shape-retaining jersey Measurements: approx. 25 x 50 cm MADE IN GERMANY

**Fabric:** Outer fabric (145 g/m²): 95%

cotton, 5% elastane

Country of origin: Deutschland

Customs tariff number: 61171000

Care instructions:





## Available colours

|                            | one size |
|----------------------------|----------|
| Weight in g                | 39 g     |
| VPE                        | 10/500   |
| (Pcs. per inner packaging  |          |
| / pcs. per outer packaging |          |

| Measurements in cm | one size |
|--------------------|----------|
| Length             | 50,00 cm |
| Width              | 25,00 cm |

## Available colours

black (blackC) white (white)

Stand: 29.05.2024 - 07:49:28