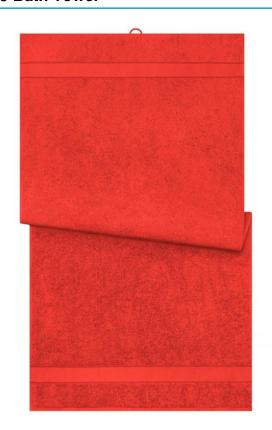

### Bath towel in fashionable design

Pleasantly soft cotton terry, combed ring-spun organic-cotton Optimum absorbency Selection of fashionable, bright colours 70 x 140 cm

Fabric: Outer fabric (420 g/m²): 100%