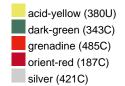

#### Available colours

|                            | one size |
|----------------------------|----------|
| Weight in g                | 430 g    |
| VPE                        | 5/25     |
| (Pcs. per inner packaging  |          |
| / pcs. per outer packaging |          |

## Available colours

OEKO-TEX® Standard 100 Spa
OEKO-Tex® CONFIDENCE IN TEXTILES STANDARD 100 18.0.57944 HOHENSTEIN HTTI Tested for harmful substances. www.oeko-tex.com/standard100

Stand: 02.06.2024 - 10:46:52