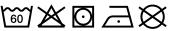

# **MB443 Bath Towel**





### Bath towel in fashionable design

Pleasantly soft cotton terry, combed ring-spun organic-cotton Optimum absorbency Selection of fashionable, bright colours 70 x 140 cm

Fabric: Outer fabric (420 g/m²): 100%

cotton

Türkiye Country of origin:

Customs tariff number: 63026000

## Care instructions:









#### Available colours

|                            | one size |
|----------------------------|----------|
| Weight in g                | 430 g    |
| VPE                        | 5/25     |
| (Pcs. per inner packaging  |          |
| / pcs. per outer packaging |          |

| Measurements in cm | one size  |
|--------------------|-----------|
| Length             | 140,00 cm |
| Width              | 70,00 cm  |
| Distance between   | 9,00 cm   |
| border and edge    |           |
| Distance between   | 3,80 cm   |
| border and edge    |           |

## Available colours









OEKO-TEX® Standard 100 Spa
OEKO-Tex® CONFIDENCE IN TEXTILES STANDARD 100 18.0.57944 HOHENSTEIN HTTI Tested for harmful substances. www.oeko-tex.com/standard100

Stand: 02.06.2024 - 10:46:52