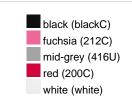

#### Available colours

|                            | one size |
|----------------------------|----------|
| Weight in g                | 430 g    |
| VPE                        | 5/25     |
| (Pcs. per inner packaging  |          |
| / pcs. per outer packaging |          |

## Available colours

OEKO-TEX® Standard 100 Spa
OEKO-Tex® CONFIDENCE IN TEXTILES STANDARD 100 18.0.57944 HOHENSTEIN HTTI Tested for harmful substances. www.oeko-tex.com/standard100

Stand: 02.06.2024 - 10:46:52