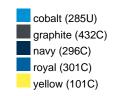

#### Available colours

|                            | one size |
|----------------------------|----------|
| Weight in g                | 430 g    |
| VPE                        | 5/25     |
| (Pcs. per inner packaging  |          |
| / pcs. per outer packaging |          |

## Available colours

OEKO-TEX® Standard 100 Spa
OEKO-Tex® CONFIDENCE IN TEXTILES STANDARD 100 18.0.57944 HOHENSTEIN HTTI Tested for harmful substances. www.oeko-tex.com/standard100

Stand: 02.06.2024 - 10:46:52