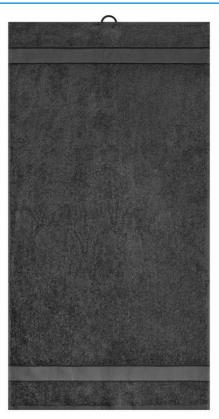

## Towel in fashionable design

Pleasantly soft cotton terry, combed ring-spun organic-cotton Optimum absorbency Selection of fashionable, bright colours 50 x 100 cm

Fabric:

Outer fabric (420 g/m<sup>2</sup>): 100% cotton