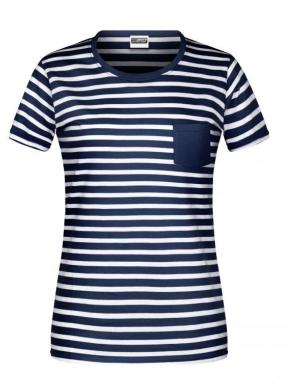

## T-shirt in maritime look with breast pocket

100% combed ring-spun organic cotton, single jersey, round neck Two-ply rolled hem on sleeves and waistband Neckband with elastane 8027: lightly waisted Tear off®- label

Available colours

atlantic/white (307C, white) white/navy (white, 296C) navy/white (296C, white)

red/white (186C, white)