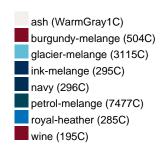

#### Available colours

| 7 Wallable Goldale         |       |       |       |       |       |       |  |  |  |  |
|----------------------------|-------|-------|-------|-------|-------|-------|--|--|--|--|
|                            | xs    | s     | М     | L     | XL    | XXL   |  |  |  |  |
| Weight in g                | 273 g | 287 g | 337 g | 383 g | 405 g | 441 g |  |  |  |  |
| VPE                        | 1/30  | 1/30  | 1/30  | 1/30  | 1/30  | 1/30  |  |  |  |  |
| (Pcs. per inner packaging  |       |       |       |       |       |       |  |  |  |  |
| / pcs. per outer packaging |       |       |       |       |       |       |  |  |  |  |

# Available colours