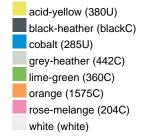

#### Available colours

| 7 Wallable Goldale         |       |       |       |       |       |       |  |  |  |  |
|----------------------------|-------|-------|-------|-------|-------|-------|--|--|--|--|
|                            | xs    | s     | М     | L     | XL    | XXL   |  |  |  |  |
| Weight in g                | 273 g | 287 g | 337 g | 383 g | 405 g | 441 g |  |  |  |  |
| VPE                        | 1/30  | 1/30  | 1/30  | 1/30  | 1/30  | 1/30  |  |  |  |  |
| (Pcs. per inner packaging  |       |       |       |       |       |       |  |  |  |  |
| / pcs. per outer packaging |       |       |       |       |       |       |  |  |  |  |

# Available colours