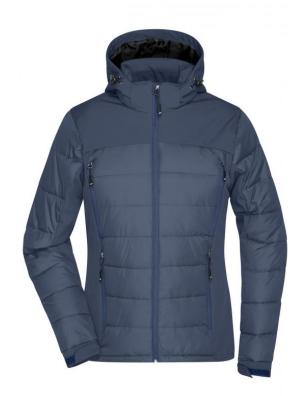

## Thermo jacket in attractive material mix

Padded back-stitched elements, elastic softshell insets Wind- and water-repellent
Detachable, adjustable softshell hood
Covered full-length storm flap with chin protection
4 front pockets with contrasting zips
Zipped inner pocket, mesh pocket inside
Fashionable reflective print at the back
Elastic cord with stopper on hood and hem
Zip for decoration at the back
JN1049: waisted form