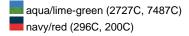

## Available colours

|                            | S     | M     | L     | XL    | XXL   | 3XL   |
|----------------------------|-------|-------|-------|-------|-------|-------|
| Weight in g                | 424 g | 490 g | 528 g | 537 g | 555 g | 587 g |
| VPE                        | 1/10  | 1/10  | 1/10  | 1/10  | 1/10  | 1/10  |
| (Pcs. per inner packaging  |       |       |       |       |       |       |
| / pcs. per outer packaging |       |       |       |       |       |       |

# Available colours