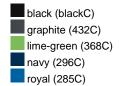

### Available colours

|                            | one size |
|----------------------------|----------|
| Weight in g                | 71 g     |
| VPE                        | 25/250   |
| (Pcs. per inner packaging  |          |
| / pcs. per outer packaging |          |

# Available colours

OEKO-TEX® Standard 100 Spa
OEKO-Tex® CONFIDENCE IN TEXTILES STANDARD 100 18.0.57944 HOHENSTEIN HTTI Tested for harmful substances. www.oeko-tex.com/standard100

Stand: 01.06.2024 - 03:34:10