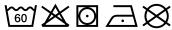

# **MB420 Guest Towel**





## Guest towel in a lot of colours

Soft cotton terry quality Size: 30 x 50 cm

Fabric: Outer fabric (420 g/m²): 100%

cotton

Country of origin: Türkiye

63026000 **Customs tariff number:** 

#### Care instructions:









### Available colours

|                            | one size |
|----------------------------|----------|
| Weight in g                | 71 g     |
| VPE                        | 25/250   |
| (Pcs. per inner packaging  |          |
| / pcs. per outer packaging |          |

| Measurements in cm | one size |
|--------------------|----------|
| Length             | 50,00 cm |
| Width              | 30,00 cm |
| Distance between   | 3,50 cm  |
| border and edge    |          |
| Distance between   | 2,50 cm  |
| border and edge    |          |

# Available colours









OEKO-TEX® Standard 100 Spa
OEKO-Tex® CONFIDENCE IN TEXTILES STANDARD 100 18.0.57944 HOHENSTEIN HTTI Tested for harmful substances. www.oeko-tex.com/standard100

Stand: 01.06.2024 - 04:51:11