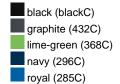

### Available colours

|                            | one size |
|----------------------------|----------|
| Weight in g                | 71 g     |
| VPE                        | 25/250   |
| (Pcs. per inner packaging  |          |
| / pcs. per outer packaging |          |

# Available colours

OEKO-TEX® Standard 100 Spa
OEKO-Tex® CONFIDENCE IN TEXTILES STANDARD 100 18.0.57944 HOHENSTEIN HTTI Tested for harmful substances. www.oeko-tex.com/standard100

Stand: 01.06.2024 - 07:56:39