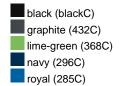

### Available colours

|                            | one size |
|----------------------------|----------|
| Weight in g                | 71 g     |
| VPE                        | 25/250   |
| (Pcs. per inner packaging  |          |
| / pcs. per outer packaging |          |

# Available colours

OEKO-TEX® Standard 100 Spa
OEKO-Tex® CONFIDENCE IN TEXTILES STANDARD 100 18.0.57944 HOHENSTEIN HTTI Tested for harmful substances. www.oeko-tex.com/standard100

Stand: 05.06.2024 - 16:36:43