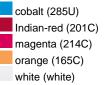

## Available colours

gold-yellow (123C) light-grey (400C) mid-grey (416U) red (200C)

OEKO-TEX® Standard 100 Spa OEKO-Tex® CONFIDENCE IN TEXTILES STANDARD 100 18.0.57944 HOHENSTEIN HTTI Tested for harmful substances. www.oeko-tex.com/standard100