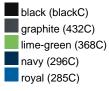

## Guest towel in a lot of colours

Soft cotton terry quality Size: 30 x 50 cm

Fabric:

Outer fabric (420 g/m<sup>2</sup>): 100% cotton

Country of origin:

Customs tariff number:

Türkiye 63026000

Available colours

## Available colours

gold-yellow (123C) light-grey (400C) mid-grey (416U) red (200C)

OEKO-TEX® Standard 100 Spa OEKO-Tex® CONFIDENCE IN TEXTILES STANDARD 100 18.0.57944 HOHENSTEIN HTTI Tested for harmful substances. www.oeko-tex.com/standard100