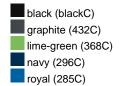

### Available colours

|                            | one size |
|----------------------------|----------|
| Weight in g                | 71 g     |
| VPE                        | 25/250   |
| (Pcs. per inner packaging  |          |
| / pcs. per outer packaging |          |

# Available colours

OEKO-TEX® Standard 100 Spa
OEKO-Tex® CONFIDENCE IN TEXTILES STANDARD 100 18.0.57944 HOHENSTEIN HTTI Tested for harmful substances. www.oeko-tex.com/standard100

Stand: 05.06.2024 - 22:17:10