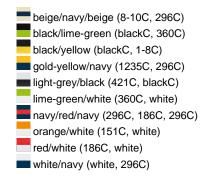

### Sandwich cap in a multitude of colour combinations

6 embroidered ventilation holes 6 decorative stitching lines on the peak Front panels laminated Lined satin sweatband Clip fastener with brass buckle and embroidered eyelet

Super heavy brushed cotton

**Fabric:** Outer fabric (350 g/m²): 100%

cotton

Country of origin: Volksrepublik China

Customs tariff number: 65050030

### Care instructions:



## Available colours

|                            | one size |
|----------------------------|----------|
| Weight in g                | 84 g     |
| VPE                        | 24/144   |
| (Pcs. per inner packaging  |          |
| / pcs. per outer packaging |          |

### Available colours









# **OEKO-TEX® Stoff**

The fabric of this article has been tested for harmful substances and certified acc. to STANDARD 100 by OEKO-TEX®



# 6 Panel

Division of cap into 6 segments. Advantage: One of the most popular cap shapes in Europe

Stand: 02.06.2024 - 20:21:18