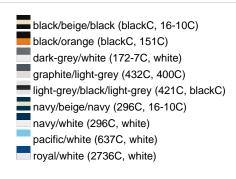

### Sandwich cap in a multitude of colour combinations

6 embroidered ventilation holes 6 decorative stitching lines on the peak Front panels laminated Lined satin sweatband Clip fastener with brass buckle and embroidered eyelet

Super heavy brushed cotton

**Fabric:** Outer fabric (350 g/m²): 100%

cotton

Country of origin: Volksrepublik China

Customs tariff number: 65050030

### Care instructions:



## Available colours

|                            | one size |
|----------------------------|----------|
| Weight in g                | 84 g     |
| VPE                        | 24/144   |
| (Pcs. per inner packaging  |          |
| / pcs. per outer packaging |          |

### Available colours









# **OEKO-TEX® Stoff**

The fabric of this article has been tested for harmful substances and certified acc. to STANDARD 100 by OEKO-TEX®



# 6 Panel

Division of cap into 6 segments. Advantage: One of the most popular cap shapes in Europe

Stand: 02.06.2024 - 20:21:18