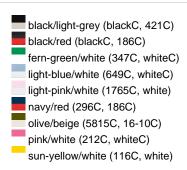

### Sandwich cap in a multitude of colour combinations

6 embroidered ventilation holes 6 decorative stitching lines on the peak Front panels laminated Lined satin sweatband Clip fastener with brass buckle and embroidered eyelet

Super heavy brushed cotton

**Fabric:** Outer fabric (350 g/m²): 100%

cotton

Country of origin: Volksrepublik China

Customs tariff number: 65050030

### Care instructions:



## Available colours

|                            | one size |
|----------------------------|----------|
| Weight in g                | 84 g     |
| VPE                        | 24/144   |
| (Pcs. per inner packaging  |          |
| / pcs. per outer packaging |          |

### Available colours









# **OEKO-TEX® Stoff**

The fabric of this article has been tested for harmful substances and certified acc. to STANDARD 100 by OEKO-TEX®



# 6 Panel

Division of cap into 6 segments. Advantage: One of the most popular cap shapes in Europe

Stand: 02.06.2024 - 20:21:18