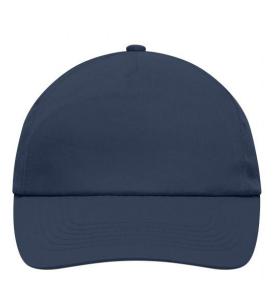

## Promo cap with flap-lamination in front panel

4 embroidered ventilation holes 6 stitching lines on the peak Cotton sweatband Hook and loop fastener

Fabric:

Outer fabric (165 g/m<sup>2</sup>): 100% cotton

Available colours

black (blackC) white (white)

navy (296C)

signal-red (199C)

Caps to print on Caps with this label are ideal for printing and embroidering. The construction of the caps leaves a lot of space so the cap is easy to decorate, with the logo presented to perfection.

5 Panel Cap Division of cap into 5 segments. Advantage: A large advertising space without annoying seams on front panels

Stand: 02.06.2024 - 21:53:11