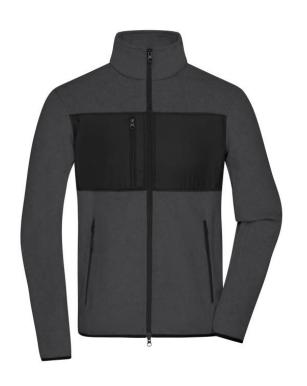

## Fleece jacket in mixed material

Classic, soft and easy care fleece of recycled polyester Insert of woven fabric with breast pocket at the front 2 side pockets and 1 zipped breast pocket 2 inner pockets Two-way front zip, stand-up collar

JN1311: lightly waisted

YKK-zips

**Fabric:** Outer fabric (280 g/m²): 100%

polyester (recycled)

Outer fabric 2: 100% polyester

Country of origin: Bangladesch

Customs tariff number: 61103099

Care instructions: