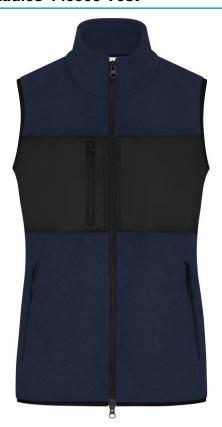

### Fleece vest in mixed material

Classic, soft and easy care fleece of recycled polyester Insert of woven fabric with breast pocket at the front 2 side pockets and 1 zipped breast pocket 2 inner pockets Two-way front zip, stand-up collar JN1309: lightly waisted YKK-zips

**Fabric:** Outer fabric (280 g/m²): 100%

polyester (recycled)

Outer fabric 2: 100% polyester

Country of origin: Bangladesch

Customs tariff number: 61103099

Care instructions:

### Partner article:

Men's Fleece Vest Art-Nr.: JN1310