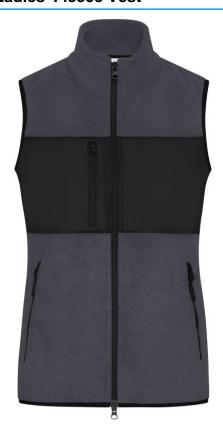

### Fleece vest in mixed material

Classic, soft and easy care fleece of recycled polyester Insert of woven fabric with breast pocket at the front 2 side pockets and 1 zipped breast pocket 2 inner pockets Two-way front zip, stand-up collar JN1309: lightly waisted YKK-zips

**Fabric:** Outer fabric (280 g/m²): 100%

polyester (recycled)

Outer fabric 2: 100% polyester

Country of origin: Bangladesch

Customs tariff number: 61103099

Care instructions:

### Partner article:

Men's Fleece Vest Art-Nr.: JN1310