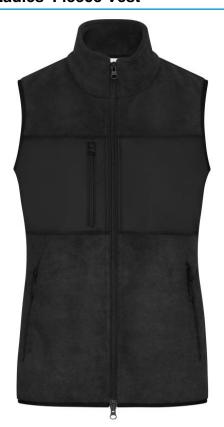

### Fleece vest in mixed material

Classic, soft and easy care fleece of recycled polyester Insert of woven fabric with breast pocket at the front 2 side pockets and 1 zipped breast pocket 2 inner pockets Two-way front zip, stand-up collar JN1309: lightly waisted YKK-zips

**Fabric:** Outer fabric (280 g/m²): 100%

polyester (recycled)

Outer fabric 2: 100% polyester

Country of origin: Bangladesch

Customs tariff number: 61103099

Care instructions: