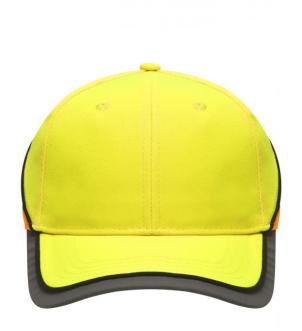

## Functional 6 panel cap in loud neon colours

2 embroidered ventilation holes 4 stitching lines on the peak Contrasting piping around the cap Laminated front panels Padded satin sweat band

Reflective hook and loop fastener and border around the peak (without protective function/no PPE)

#### 6 Panel

Division of cap into 6 segments. Advantage: One of the most popular cap shapes in Europe

Stand: 03.06.2024 - 16:37:46