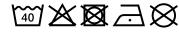

## Durable garment bag with high-quality embroidered James & Nicholson logo

Suitable for 8-12 clothes hangers Long zip fastener to close Additional cord made of cotton/polyester Measurements: 90 cm long, 50 cm wide, 30 cm deep

**Fabric:** Outer fabric: 65% polyester, 35%

cotton

Country of origin: Bangladesch

Customs tariff number: 63053900

## Care instructions:



## Available colours

|                            | one size |
|----------------------------|----------|
| Weight in g                | 494 g    |
| VPE                        | 1/30     |
| (Pcs. per inner packaging  |          |
| / pcs. per outer packaging |          |

Available colours

dark-grey (7538C)

Stand: 01.06.2024 - 23:55:42