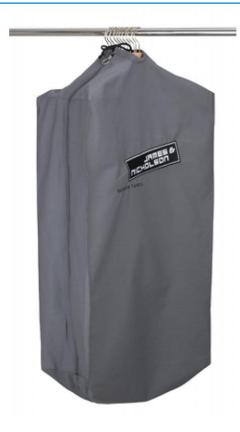

## Durable garment bag with high-quality embroidered James & Nicholson logo

Suitable for 8-12 clothes hangers Long zip fastener to close Additional cord made of cotton/polyester Measurements: 90 cm long, 50 cm wide, 30 cm deep

**Fabric:** Outer fabric: 65% polyester, 35%

cotton

Country of origin: Bangladesch

Customs tariff number: 63053900

Available colours

dark-grey (7538C)

Stand: 01.06.2024 - 23:55:42