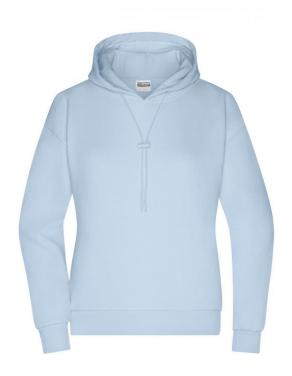

# Stylish hooded sweatshirt, lightly oversized

High-quality sweat fabric, roughened inside 85% combed, ring-spun organic cotton 2-layer hood with cord and cord stopper Cuffs with elastane, tear-off® label

**Fabric:** Outer fabric (300 g/m²): 85%

cotton, 15% polyester

Country of origin: Pakistan

Customs tariff number: 61102099

Care instructions:

Partner article:

Men's Lounge Hoody Art-Nr.: 8034