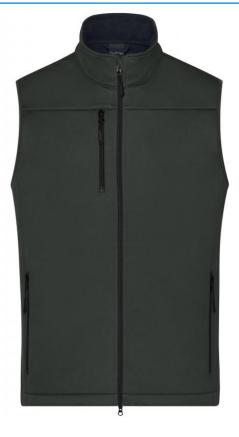

# James & Nicholson **JN1170 Men's Softshell Vest**

# Classic softshell vest in sporty design made of recycled polyester

Pleasantly soft 3-layer function material with TPU-membrane Wind- and waterproof (5,000 mm water column), breathable and permeable to water vapour Seams not sealed Inside made of micro fleece, mesh lining in the front Stand-up collar 2 side pockets and 1 breast pocket with zips Full-length under-panel 2-way zip with chin cup Elastic cord on hem for width-adjustment Zips: YKK JN1169: lightly waisted