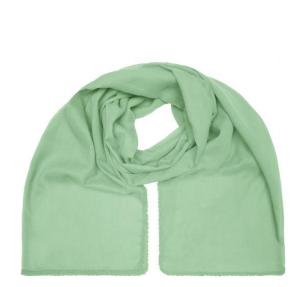

## Fashionable scarf with decorative border along the edge

Effective look

Soft and pleasant to wear Measurements: 170 x 70 cm

**Fabric:** Outer fabric (50 g/m²): 100% cotton

Country of origin: Volksrepublik China