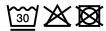

## Fashionable scarf with decorative border along the edge

Effective look

Soft and pleasant to wear Measurements: 170 x 70 cm

**Fabric:** Outer fabric (50 g/m²): 100% cotton

Country of origin: Volksrepublik China

Customs tariff number: 62149000

## Care instructions:





## Available colours

|                            | one size |
|----------------------------|----------|
| Weight in g                | 84 g     |
| VPE                        | 10/150   |
| (Pcs. per inner packaging  |          |
| / pcs. per outer packaging |          |

| Measurements in cm | one size  |
|--------------------|-----------|
| Length             | 170,00 cm |
| Width              | 70,00 cm  |

## Available colours







Stand: 03.06.2024 - 18:55:16