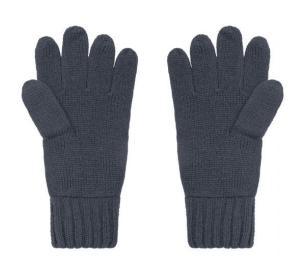

## Elegant knitted gloves made of melange yarns

Stocking stitch with twin-layer cuffs Cuffs with trendy rib pattern Available as a set with scarf and hat

**Fabric:** Outer fabric: 80% polyacrylic, 20%

polyamide