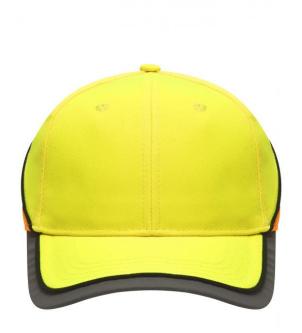

### Functional 6 panel cap in loud neon colours

2 embroidered ventilation holes 4 stitching lines on the peak Contrasting piping around the cap Laminated front panels Padded satin sweat band

Reflective hook and loop fastener and border around the peak (without protective function/no PPE)

## Available colours

neon-orange/neon-yellow (1505C, 809C) neon-yellow/neon-orange (809C, 804C)