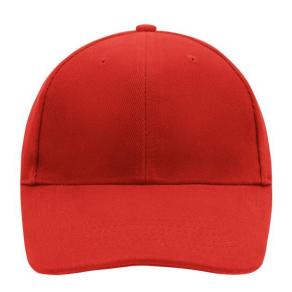

# Classic 6 panel cap with close-fitting front panels

6 embroidered ventilation holes 6 stitching lines on the peak Padded satin sweatband Clip fastener with brass buckle and embroidered eyelet

Super heavy brushed cotton

### 6 Panel

Division of cap into 6 segments. Advantage: One of the most popular cap shapes in Europe

Stand: 20.06.2024 - 23:56:14