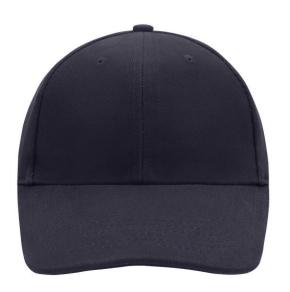

# Classic 6 panel cap with close-fitting front panels

6 embroidered ventilation holes 6 stitching lines on the peak Padded satin sweatband Clip fastener with brass buckle and embroidered eyelet

Super neavy brushed conton

Super heavy brushed cotton

**Fabric:** Outer fabric (350 g/m²): 100%

cotton

Country of origin: Volksrepublik China

Customs tariff number: 65050030

### 6 Panel

Division of cap into 6 segments. Advantage: One of the most popular cap shapes in Europe

Stand: 23.05.2024 - 22:49:47