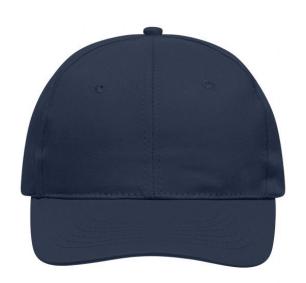

# Classic promo cap with laminated front panels

6 embroidered ventilation holes 6 stitching lines on the peak Cotton sweatband Hook and loop fastener

**Fabric:** Outer fabric: 100% cotton

Country of origin: Volksrepublik China

## 6 Panel

Division of cap into 6 segments. Advantage: One of the most popular cap shapes in Europe

Stand: 30.05.2024 - 08:28:17