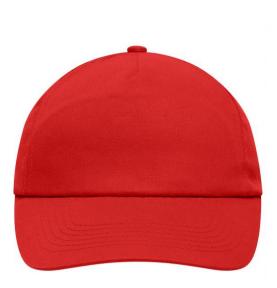

## Promo cap with flap-lamination in front panel

4 embroidered ventilation holes 6 stitching lines on the peak Cotton sweatband Hook and loop fastener

Fabric:

Country of origin:

Outer fabric (165 g/m<sup>2</sup>): 100% cotton

Available colours

black (blackC) white (white)

navy (296C)

signal-red (199C)

Caps to print on Caps with this label are ideal for printing and embroidering. The construction of the caps leaves a lot of space so the cap is easy to decorate, with the logo presented to perfection.

5 Panel Cap Division of cap into 5 segments. Advantage: A large advertising space without annoying seams on front panels

Stand: 30.05.2024 - 07:34:50