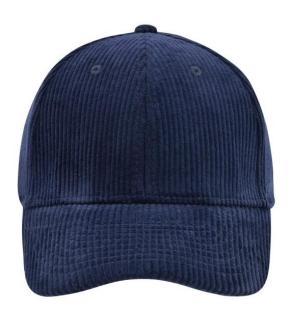

# Classic 6 panel cap

6 embroidered ventilation holes 8 decorative stitching lines on the peak Laminated front panels Lined satin sweatband Clip adjuster in mat silver with metal eyelet Corduroy

**Fabric:** Outer fabric: 100% cotton

# Available colours

dark-grey (425C)

navy (296C)

# 6 Panel

Division of cap into 6 segments. Advantage: One of the most popular cap shapes in Europe

Stand: 02.06.2024 - 04:19:08