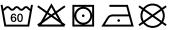

# **MB443 Bath Towel**





### Bath towel in fashionable design

Pleasantly soft cotton terry, combed ring-spun organic-cotton Optimum absorbency Selection of fashionable, bright colours 70 x 140 cm

Fabric: Outer fabric (420 g/m²): 100%

cotton

Türkiye Country of origin:

Customs tariff number: 63026000

## Care instructions:









#### Available colours

|                            | one size |
|----------------------------|----------|
| Weight in g                | 430 g    |
| VPE                        | 5/25     |
| (Pcs. per inner packaging  |          |
| / pcs. per outer packaging |          |

| Measurements in cm | one size  |
|--------------------|-----------|
| Length             | 140,00 cm |
| Width              | 70,00 cm  |
| Distance between   | 9,00 cm   |
| border and edge    |           |
| Distance between   | 3,80 cm   |
| border and edge    |           |

## Available colours









OEKO-TEX® Standard 100 Spa
OEKO-Tex® CONFIDENCE IN TEXTILES STANDARD 100 18.0.57944 HOHENSTEIN HTTI Tested for harmful substances. www.oeko-tex.com/standard100

Stand: 04.06.2024 - 21:53:16