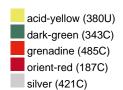

#### Available colours

|                            | one size |
|----------------------------|----------|
| Weight in g                | 430 g    |
| VPE                        | 5/25     |
| (Pcs. per inner packaging  |          |
| / pcs. per outer packaging |          |

## Available colours

OEKO-TEX® Standard 100 Spa
OEKO-Tex® CONFIDENCE IN TEXTILES STANDARD 100 18.0.57944 HOHENSTEIN HTTI Tested for harmful substances. www.oeko-tex.com/standard100

Stand: 04.06.2024 - 21:53:16