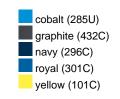

#### Available colours

|                            | one size |
|----------------------------|----------|
| Weight in g                | 430 g    |
| VPE                        | 5/25     |
| (Pcs. per inner packaging  |          |
| / pcs. per outer packaging |          |

## Available colours

OEKO-TEX® Standard 100 Spa
OEKO-Tex® CONFIDENCE IN TEXTILES STANDARD 100 18.0.57944 HOHENSTEIN HTTI Tested for harmful substances. www.oeko-tex.com/standard100

Stand: 04.06.2024 - 21:53:16