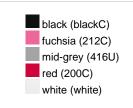

#### Available colours

|                            | one size |
|----------------------------|----------|
| Weight in g                | 430 g    |
| VPE                        | 5/25     |
| (Pcs. per inner packaging  |          |
| / pcs. per outer packaging |          |

## Available colours

OEKO-TEX® Standard 100 Spa
OEKO-Tex® CONFIDENCE IN TEXTILES STANDARD 100 18.0.57944 HOHENSTEIN HTTI Tested for harmful substances. www.oeko-tex.com/standard100

Stand: 04.06.2024 - 21:53:16