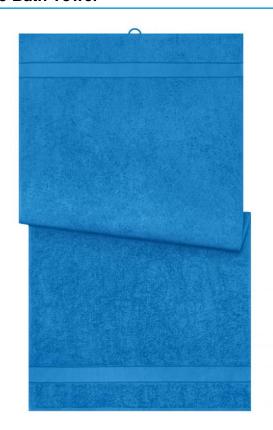

### Bath towel in fashionable design

Pleasantly soft cotton terry, combed ring-spun organic-cotton Optimum absorbency Selection of fashionable, bright colours 70 x 140 cm

Fabric: Outer fabric (420 g/m²): 100%

#### Available colours

|                            | one size |
|----------------------------|----------|
| Weight in g                | 430 g    |
| VPE                        | 5/25     |
| (Pcs. per inner packaging  |          |
| / pcs. per outer packaging |          |