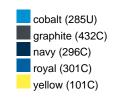

#### Available colours

|                            | one size |
|----------------------------|----------|
| Weight in g                | 430 g    |
| VPE                        | 5/25     |
| (Pcs. per inner packaging  |          |
| / pcs. per outer packaging |          |

## Available colours

OEKO-TEX® Standard 100 Spa
OEKO-Tex® CONFIDENCE IN TEXTILES STANDARD 100 18.0.57944 HOHENSTEIN HTTI Tested for harmful substances. www.oeko-tex.com/standard100

Stand: 04.06.2024 - 15:16:00