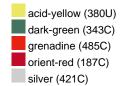

#### Available colours

|                            | one size |
|----------------------------|----------|
| Weight in g                | 430 g    |
| VPE                        | 5/25     |
| (Pcs. per inner packaging  |          |
| / pcs. per outer packaging |          |

## Available colours

OEKO-TEX® Standard 100 Spa
OEKO-Tex® CONFIDENCE IN TEXTILES STANDARD 100 18.0.57944 HOHENSTEIN HTTI Tested for harmful substances. www.oeko-tex.com/standard100

Stand: 04.06.2024 - 15:16:00