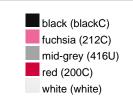

#### Available colours

|                            | one size |
|----------------------------|----------|
| Weight in g                | 430 g    |
| VPE                        | 5/25     |
| (Pcs. per inner packaging  |          |
| / pcs. per outer packaging |          |

## Available colours

OEKO-TEX® Standard 100 Spa
OEKO-Tex® CONFIDENCE IN TEXTILES STANDARD 100 18.0.57944 HOHENSTEIN HTTI Tested for harmful substances. www.oeko-tex.com/standard100

Stand: 04.06.2024 - 15:16:00