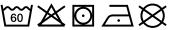

# **MB443 Bath Towel**





### Bath towel in fashionable design

Pleasantly soft cotton terry, combed ring-spun organic-cotton Optimum absorbency Selection of fashionable, bright colours 70 x 140 cm

Fabric: Outer fabric (420 g/m²): 100%

cotton

Türkiye Country of origin:

Customs tariff number: 63026000

# Care instructions:









#### Available colours

|                            | one size |
|----------------------------|----------|
| Weight in g                | 430 g    |
| VPE                        | 5/25     |
| (Pcs. per inner packaging  |          |
| / pcs. per outer packaging |          |

| Measurements in cm | one size  |
|--------------------|-----------|
| Length             | 140,00 cm |
| Width              | 70,00 cm  |
| Distance between   | 9,00 cm   |
| border and edge    |           |
| Distance between   | 3,80 cm   |
| border and edge    |           |

## Available colours









OEKO-TEX® Standard 100 Spa
OEKO-Tex® CONFIDENCE IN TEXTILES STANDARD 100 18.0.57944 HOHENSTEIN HTTI Tested for harmful substances. www.oeko-tex.com/standard100

Stand: 04.06.2024 - 16:35:37