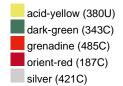

#### Available colours

|                            | one size |
|----------------------------|----------|
| Weight in g                | 430 g    |
| VPE                        | 5/25     |
| (Pcs. per inner packaging  |          |
| / pcs. per outer packaging |          |

## Available colours

OEKO-TEX® Standard 100 Spa
OEKO-Tex® CONFIDENCE IN TEXTILES STANDARD 100 18.0.57944 HOHENSTEIN HTTI Tested for harmful substances. www.oeko-tex.com/standard100

Stand: 04.06.2024 - 16:35:37