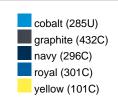

#### Available colours

|                            | one size |
|----------------------------|----------|
| Weight in g                | 430 g    |
| VPE                        | 5/25     |
| (Pcs. per inner packaging  |          |
| / pcs. per outer packaging |          |

## Available colours

OEKO-TEX® Standard 100 Spa
OEKO-Tex® CONFIDENCE IN TEXTILES STANDARD 100 18.0.57944 HOHENSTEIN HTTI Tested for harmful substances. www.oeko-tex.com/standard100

Stand: 04.06.2024 - 16:35:37