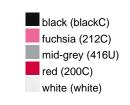

#### Available colours

|                            | one size |
|----------------------------|----------|
| Weight in g                | 430 g    |
| VPE                        | 5/25     |
| (Pcs. per inner packaging  |          |
| / pcs. per outer packaging |          |

## Available colours

OEKO-TEX® Standard 100 Spa
OEKO-Tex® CONFIDENCE IN TEXTILES STANDARD 100 18.0.57944 HOHENSTEIN HTTI Tested for harmful substances. www.oeko-tex.com/standard100

Stand: 04.06.2024 - 16:35:37