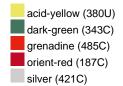

#### Available colours

|                            | one size |
|----------------------------|----------|
| Weight in g                | 430 g    |
| VPE                        | 5/25     |
| (Pcs. per inner packaging  |          |
| / pcs. per outer packaging |          |

## Available colours

OEKO-TEX® Standard 100 Spa
OEKO-Tex® CONFIDENCE IN TEXTILES STANDARD 100 18.0.57944 HOHENSTEIN HTTI Tested for harmful substances. www.oeko-tex.com/standard100

Stand: 04.06.2024 - 23:11:09