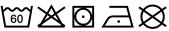

# **MB443 Bath Towel**





### Bath towel in fashionable design

Pleasantly soft cotton terry, combed ring-spun organic-cotton Optimum absorbency Selection of fashionable, bright colours 70 x 140 cm

Fabric: Outer fabric (420 g/m²): 100%

cotton

Türkiye Country of origin:

Customs tariff number: 63026000

# Care instructions:









#### Available colours

|                            | one size |
|----------------------------|----------|
| Weight in g                | 430 g    |
| VPE                        | 5/25     |
| (Pcs. per inner packaging  |          |
| / pcs. per outer packaging |          |

| Measurements in cm | one size  |
|--------------------|-----------|
| Length             | 140,00 cm |
| Width              | 70,00 cm  |
| Distance between   | 9,00 cm   |
| border and edge    |           |
| Distance between   | 3,80 cm   |
| border and edge    |           |

## Available colours









OEKO-TEX® Standard 100 Spa
OEKO-Tex® CONFIDENCE IN TEXTILES STANDARD 100 18.0.57944 HOHENSTEIN HTTI Tested for harmful substances. www.oeko-tex.com/standard100

Stand: 04.06.2024 - 23:11:09