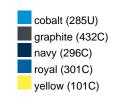

#### Available colours

|                            | one size |
|----------------------------|----------|
| Weight in g                | 430 g    |
| VPE                        | 5/25     |
| (Pcs. per inner packaging  |          |
| / pcs. per outer packaging |          |

## Available colours

OEKO-TEX® Standard 100 Spa
OEKO-Tex® CONFIDENCE IN TEXTILES STANDARD 100 18.0.57944 HOHENSTEIN HTTI Tested for harmful substances. www.oeko-tex.com/standard100

Stand: 04.06.2024 - 23:11:09