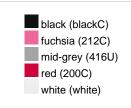

#### Available colours

|                            | one size |
|----------------------------|----------|
| Weight in g                | 430 g    |
| VPE                        | 5/25     |
| (Pcs. per inner packaging  |          |
| / pcs. per outer packaging |          |

## Available colours

OEKO-TEX® Standard 100 Spa
OEKO-Tex® CONFIDENCE IN TEXTILES STANDARD 100 18.0.57944 HOHENSTEIN HTTI Tested for harmful substances. www.oeko-tex.com/standard100

Stand: 04.06.2024 - 23:11:09