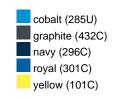

#### Available colours

|                            | one size |
|----------------------------|----------|
| Weight in g                | 222 g    |
| VPE                        | 5/50     |
| (Pcs. per inner packaging  |          |
| / pcs. per outer packaging |          |

## Available colours

OEKO-TEX® Standard 100 Spa
OEKO-Tex® CONFIDENCE IN TEXTILES STANDARD 100 18.0.57944 HOHENSTEIN HTTI Tested for harmful substances. www.oeko-tex.com/standard100

Stand: 04.06.2024 - 22:55:04