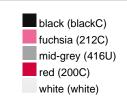

#### Available colours

|                            | one size |
|----------------------------|----------|
| Weight in g                | 222 g    |
| VPE                        | 5/50     |
| (Pcs. per inner packaging  |          |
| / pcs. per outer packaging |          |

## Available colours

OEKO-TEX® Standard 100 Spa
OEKO-Tex® CONFIDENCE IN TEXTILES STANDARD 100 18.0.57944 HOHENSTEIN HTTI Tested for harmful substances. www.oeko-tex.com/standard100

Stand: 04.06.2024 - 22:55:04