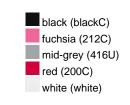

#### Available colours

|                            | one size |
|----------------------------|----------|
| Weight in g                | 222 g    |
| VPE                        | 5/50     |
| (Pcs. per inner packaging  |          |
| / pcs. per outer packaging |          |

## Available colours

OEKO-TEX® Standard 100 Spa
OEKO-Tex® CONFIDENCE IN TEXTILES STANDARD 100 18.0.57944 HOHENSTEIN HTTI Tested for harmful substances. www.oeko-tex.com/standard100

Stand: 03.06.2024 - 19:15:10