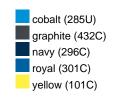

#### Available colours

|                            | one size |
|----------------------------|----------|
| Weight in g                | 222 g    |
| VPE                        | 5/50     |
| (Pcs. per inner packaging  |          |
| / pcs. per outer packaging |          |

## Available colours

OEKO-TEX® Standard 100 Spa
OEKO-Tex® CONFIDENCE IN TEXTILES STANDARD 100 18.0.57944 HOHENSTEIN HTTI Tested for harmful substances. www.oeko-tex.com/standard100

Stand: 03.06.2024 - 19:15:10