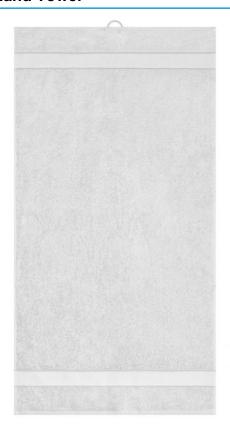

# **MB442 Hand Towel**

### Towel in fashionable design

Pleasantly soft cotton terry, combed ring-spun organic-cotton Optimum absorbency Selection of fashionable, bright colours 50 x 100 cm

Fabric: Outer fabric (420 g/m²): 100%