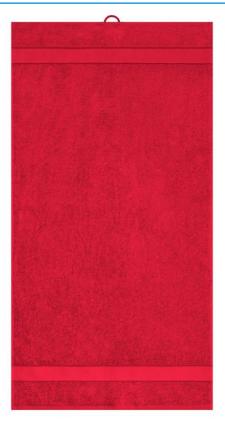

## Available colours

## Towel in fashionable design

Pleasantly soft cotton terry, combed ring-spun organic-cotton Optimum absorbency Selection of fashionable, bright colours 50 x 100 cm

Fabric:

Outer fabric (420 g/m<sup>2</sup>): 100% cotton