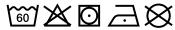

# **MB442 Hand Towel**





### Towel in fashionable design

Pleasantly soft cotton terry, combed ring-spun organic-cotton Optimum absorbency Selection of fashionable, bright colours 50 x 100 cm

Fabric: Outer fabric (420 g/m²): 100%

cotton

Türkiye Country of origin:

**Customs tariff number:** 63026000

# Care instructions:









#### Available colours

|                            | one size |
|----------------------------|----------|
| Weight in g                | 222 g    |
| VPE                        | 5/50     |
| (Pcs. per inner packaging  |          |
| / pcs. per outer packaging |          |

| Measurements in cm | one size  |
|--------------------|-----------|
| Length             | 100,00 cm |
| Width              | 50,00 cm  |
| Distance between   | 8,00 cm   |
| border and edge    |           |
| Distance between   | 3,80 cm   |
| border and edge    |           |

## Available colours









OEKO-TEX® Standard 100 Spa
OEKO-Tex® CONFIDENCE IN TEXTILES STANDARD 100 18.0.57944 HOHENSTEIN HTTI Tested for harmful substances. www.oeko-tex.com/standard100

Stand: 05.06.2024 - 02:42:02