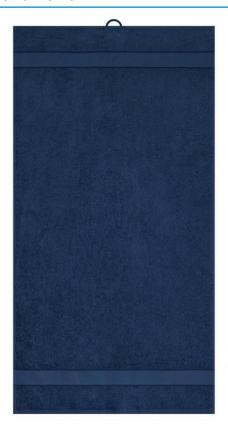

### Towel in fashionable design

Pleasantly soft cotton terry, combed ring-spun organic-cotton Optimum absorbency Selection of fashionable, bright colours 50 x 100 cm

Fabric: Outer fabric (420 g/m²): 100%

cotton

Türkiye Country of origin:

**Customs tariff number:** 63026000

| Measurements in cm | one size  |
|--------------------|-----------|
| Length             | 100,00 cm |
| Width              | 50,00 cm  |
| Distance between   | 8,00 cm   |
| border and edge    |           |
| Distance between   | 3,80 cm   |
| border and edge    |           |