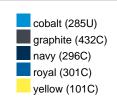

#### Available colours

|                            | one size |
|----------------------------|----------|
| Weight in g                | 73 g     |
| VPE                        | 5/250    |
| (Pcs. per inner packaging  |          |
| / pcs. per outer packaging |          |

## Available colours

OEKO-TEX® Standard 100 Spa
OEKO-Tex® CONFIDENCE IN TEXTILES STANDARD 100 18.0.57944 HOHENSTEIN HTTI Tested for harmful substances. www.oeko-tex.com/standard100

Stand: 29.05.2024 - 12:30:10