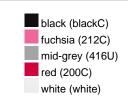

#### Available colours

|                            | one size |
|----------------------------|----------|
| Weight in g                | 73 g     |
| VPE                        | 5/250    |
| (Pcs. per inner packaging  |          |
| / pcs. per outer packaging |          |

## Available colours

OEKO-TEX® Standard 100 Spa
OEKO-Tex® CONFIDENCE IN TEXTILES STANDARD 100 18.0.57944 HOHENSTEIN HTTI Tested for harmful substances. www.oeko-tex.com/standard100

Stand: 29.05.2024 - 12:30:10