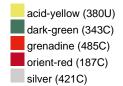

#### Available colours

|                            | one size |
|----------------------------|----------|
| Weight in g                | 73 g     |
| VPE                        | 5/250    |
| (Pcs. per inner packaging  |          |
| / pcs. per outer packaging |          |

## Available colours

OEKO-TEX® Standard 100 Spa
OEKO-Tex® CONFIDENCE IN TEXTILES STANDARD 100 18.0.57944 HOHENSTEIN HTTI Tested for harmful substances. www.oeko-tex.com/standard100

Stand: 29.05.2024 - 12:30:10