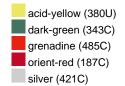

### Available colours

|                            | one size |
|----------------------------|----------|
| Weight in g                | 73 g     |
| VPE                        | 5/250    |
| (Pcs. per inner packaging  |          |
| / pcs. per outer packaging |          |

## Available colours

OEKO-TEX® Standard 100 Spa
OEKO-Tex® CONFIDENCE IN TEXTILES STANDARD 100 18.0.57944 HOHENSTEIN HTTI Tested for harmful substances. www.oeko-tex.com/standard100

Stand: 04.06.2024 - 22:24:34