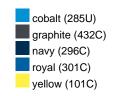

### Available colours

|                            | one size |
|----------------------------|----------|
| Weight in g                | 73 g     |
| VPE                        | 5/250    |
| (Pcs. per inner packaging  |          |
| / pcs. per outer packaging |          |

## Available colours

OEKO-TEX® Standard 100 Spa
OEKO-Tex® CONFIDENCE IN TEXTILES STANDARD 100 18.0.57944 HOHENSTEIN HTTI Tested for harmful substances. www.oeko-tex.com/standard100

Stand: 04.06.2024 - 22:24:34