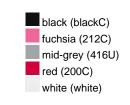

### Available colours

|                            | one size |
|----------------------------|----------|
| Weight in g                | 73 g     |
| VPE                        | 5/250    |
| (Pcs. per inner packaging  |          |
| / pcs. per outer packaging |          |

## Available colours

OEKO-TEX® Standard 100 Spa
OEKO-Tex® CONFIDENCE IN TEXTILES STANDARD 100 18.0.57944 HOHENSTEIN HTTI Tested for harmful substances. www.oeko-tex.com/standard100

Stand: 04.06.2024 - 22:24:34