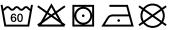

# **MB441 Guest Towel**





#### Guest towel in fashionable design

Pleasantly soft cotton terry, combed ring-spun organic-cotton Optimum absorbency Selection of fashionable, bright colours 30 x 50 cm

Fabric: Outer fabric (420 g/m²): 100%

cotton

Türkiye Country of origin:

Customs tariff number: 63026000

# Care instructions:









### Available colours

|                            | one size |
|----------------------------|----------|
| Weight in g                | 73 g     |
| VPE                        | 5/250    |
| (Pcs. per inner packaging  |          |
| / pcs. per outer packaging |          |

| Measurements in cm | one size |
|--------------------|----------|
| Length             | 50,00 cm |
| Width              | 30,00 cm |
| Distance between   | 5,00 cm  |
| border and edge    |          |
| Distance between   | 3,00 cm  |
| border and edge    |          |

## Available colours









OEKO-TEX® Standard 100 Spa
OEKO-Tex® CONFIDENCE IN TEXTILES STANDARD 100 18.0.57944 HOHENSTEIN HTTI Tested for harmful substances. www.oeko-tex.com/standard100

Stand: 29.05.2024 - 13:59:27