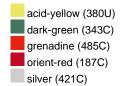

### Available colours

|                            | one size |
|----------------------------|----------|
| Weight in g                | 73 g     |
| VPE                        | 5/250    |
| (Pcs. per inner packaging  |          |
| / pcs. per outer packaging |          |

## Available colours

OEKO-TEX® Standard 100 Spa
OEKO-Tex® CONFIDENCE IN TEXTILES STANDARD 100 18.0.57944 HOHENSTEIN HTTI Tested for harmful substances. www.oeko-tex.com/standard100

Stand: 29.05.2024 - 13:59:27