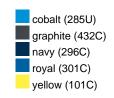

### Available colours

|                            | one size |
|----------------------------|----------|
| Weight in g                | 73 g     |
| VPE                        | 5/250    |
| (Pcs. per inner packaging  |          |
| / pcs. per outer packaging |          |

## Available colours

OEKO-TEX® Standard 100 Spa
OEKO-Tex® CONFIDENCE IN TEXTILES STANDARD 100 18.0.57944 HOHENSTEIN HTTI Tested for harmful substances. www.oeko-tex.com/standard100

Stand: 29.05.2024 - 13:59:27