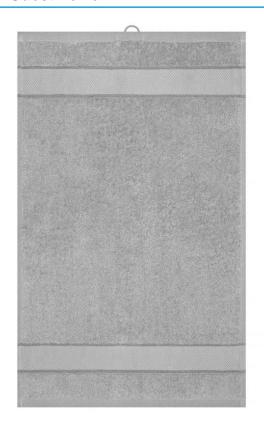

#### Guest towel in fashionable design

Pleasantly soft cotton terry, combed ring-spun organic-cotton Optimum absorbency Selection of fashionable, bright colours 30 x 50 cm

Fabric: Outer fabric (420 g/m²): 100%

### Available colours

|                            | one size |
|----------------------------|----------|
| Weight in g                | 73 g     |
| VPE                        | 5/250    |
| (Pcs. per inner packaging  |          |
| / pcs. per outer packaging |          |

| Measurements in cm | one size |
|--------------------|----------|
| Length             | 50,00 cm |
| Width              | 30,00 cm |
| Distance between   | 5,00 cm  |
| border and edge    |          |
| Distance between   | 3,00 cm  |
| border and edge    |          |