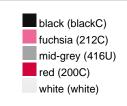

### Available colours

|                            | one size |
|----------------------------|----------|
| Weight in g                | 73 g     |
| VPE                        | 5/250    |
| (Pcs. per inner packaging  |          |
| / pcs. per outer packaging |          |

## Available colours

OEKO-TEX® Standard 100 Spa
OEKO-Tex® CONFIDENCE IN TEXTILES STANDARD 100 18.0.57944 HOHENSTEIN HTTI Tested for harmful substances. www.oeko-tex.com/standard100

Stand: 29.05.2024 - 13:59:27